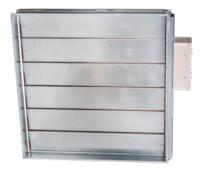

## **SCDLS-MA**

## Single compartment smoke control dampers with manual and automatic operation

## Characteristics:

- Rectangular gate from 200 x 200 mm to 1200 x 1200 mm.
- CE-certified according to EN 12101-8.
- Tested according to EN 1366-10.
- Cycle test class Cmod according to EN 12101-8.
- Damper actuation via 24 V or 230 V electric actuator.
- External casing leakage Class B, internal leakage Class 3 according to EN 1751.
- · For vertical or horizontal installation.
- Classified according to EN 13501-4+A1 as EIS 120/600, acting MA or AA in single compartment.
- Maximum recommended velocity 12 m/s, allowable pressure up to 500 Pa, depression up to -1500 Pa.
- 250 mm wide damper.
- Designed for systems with automatic or manual activation.
- The damper is supplied with flanges.
- Working temperature: -30 °C +50 °C.