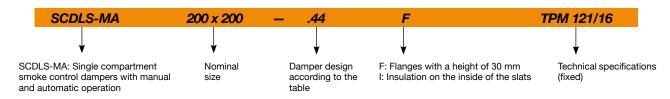

## **SCDLS-MA**

## Order code

| Damper design                                                                                          | Additional digit |
|--------------------------------------------------------------------------------------------------------|------------------|
| With actuating mechanism BEN, BEE, BE for 230 V                                                        | .44              |
| With actuating mechanism BEN, BEE, BE for 24 V                                                         | .54              |
| With actuating mechanism BEN (BEE)-SR for 24 V                                                         | .65*             |
| With the communication and supply device BKNE 230-24 and actuating mechanism BEN (BEE, BE)-ST for 24 V | .66              |

<sup>\*</sup> Design .65 is not available by using BE actuator.